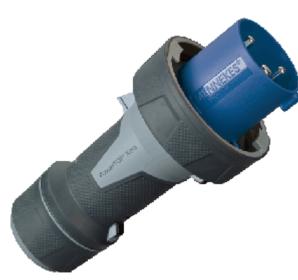

## Plug PowerTOP® Xtra - Part no. 13216

- screw terminals
- rubberised grip area
- frame terminals
- highly heat resistant contact carrier
- nickel plated contacts
- cable gland and sealing
  strain relief and protection against kinking
  enclosure with thread lock
- two safety slides

**IP 67** Protection type Ampere 125A Poles Зр Voltage 230V Hertz 50-60 Hz Earth position 6h

Contact nickel plated contacts, highly heat resistant contact carri Connection technology Screw terminals

Std. Pack. 5 Qty.