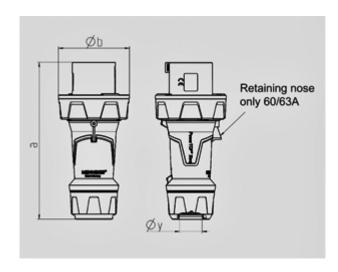

| Drawing Amp              |       | 63  |     |     | 125 |             |             |
|--------------------------|-------|-----|-----|-----|-----|-------------|-------------|
| 2 MB 225                 | Poles | 3   | 4   | 5   | 3   | 4           | 5           |
| Dim. in mm               | a     | 250 | 250 | 250 | 290 | 290         | 290         |
|                          | b     | 114 | 114 | 114 | 130 | 130         | 130         |
|                          | у     | 36  | 36  | 36  | 49  | 49          | 49          |
|                          |       |     |     |     |     |             |             |
| Terminal for cond. cross |       | 6   | 6   | 6   | 25  | 25          | 25          |
| section (mm²) minmax.    |       | —16 | —16 | —16 | —50 | <b>—</b> 50 | <b>—</b> 50 |